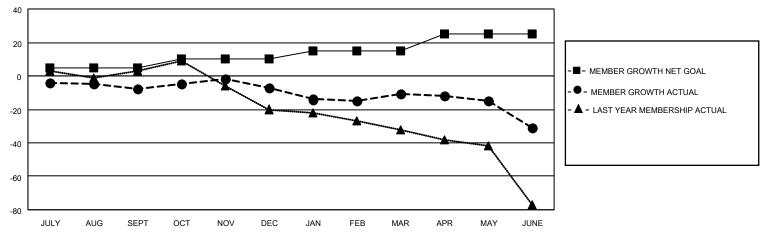

## GOALS AND ACTUAL MEMBERS CUMULATIVE

| DROPPED CLUBS: 0 |     | 29 CLUBS OF 51 ADDED 1 OR MORE<br>NEW MEMBERS | GENDER DISTRIBUTION           MALE         876 (67.13%)           FEMALE         429 (32.87%) |                |     |
|------------------|-----|-----------------------------------------------|-----------------------------------------------------------------------------------------------|----------------|-----|
| DROPPED MEMBERS  |     |                                               | I LIVIALL                                                                                     | 429 (32.01 70) |     |
| DECEASED         | 26  | CLICK HERE FOR CUMULATIVE                     | TOTAL FAMILY UNIT MEMBERS                                                                     |                | 391 |
| CLUB CANCELLED   | 0   | MEMBERSHIP DATA                               |                                                                                               |                | 400 |
| OTHER 109        |     |                                               | FAMILY MEMBERS PAYING HALF DUES                                                               |                | 199 |
| TOTAL            | 135 |                                               |                                                                                               |                |     |

## MONTHLY MEMBERSHIP PROGRESS REPORT

LOCATION IOWA District 9 SW Results as of: 6/30/2021

| Clubs         |               |             |               | Members               |                        |                         |                                                    |  |
|---------------|---------------|-------------|---------------|-----------------------|------------------------|-------------------------|----------------------------------------------------|--|
|               | RESULTS FOR   | R 2020-2021 |               | RESULTS FOR 2020-2021 |                        |                         |                                                    |  |
| QUARTER       | NEW CLUB GOAL | NEW CLUBS   | DROPPED CLUBS | QUARTER MEMI          | BER GROWTH NET<br>GOAL | MEMBER GROWTH<br>ACTUAL | DROPPED<br>MEMBERS ACTUAL<br>(including transfers) |  |
| JULY/AUG/SEPT | 1             | 0           | 0             | JULY/AUG/SEPT         | 5                      | 36                      | 36                                                 |  |
| OCT/NOV/DEC   | 1             | 0           | 0             | OCT/NOV/DEC           | 5                      | 30                      | 27                                                 |  |
| JAN/FEB/MAR   | 1             | 0           | 0             | JAN/FEB/MAR           | 5                      | 15                      | 17                                                 |  |
| APR/MAY/JUNE  | 1             | 0           | 0             | APR/MAY/JUNE          | 10                     | 57                      | 55                                                 |  |