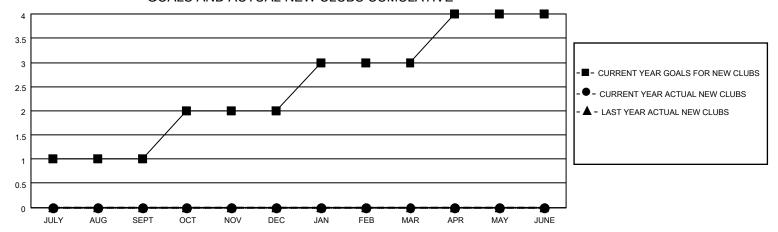

## GOALS AND ACTUAL NEW CLUBS CUMULATIVE

## MONTHLY MEMBERSHIP PROGRESS REPORT

LOCATION IOWA District 9 SW Results as of: 6/30/2021

| Clubs         |               |             |               | Members               |                        |                         |                                                    |  |
|---------------|---------------|-------------|---------------|-----------------------|------------------------|-------------------------|----------------------------------------------------|--|
|               | RESULTS FOR   | R 2020-2021 |               | RESULTS FOR 2020-2021 |                        |                         |                                                    |  |
| QUARTER       | NEW CLUB GOAL | NEW CLUBS   | DROPPED CLUBS | QUARTER MEMI          | BER GROWTH NET<br>GOAL | MEMBER GROWTH<br>ACTUAL | DROPPED<br>MEMBERS ACTUAL<br>(including transfers) |  |
| JULY/AUG/SEPT | 1             | 0           | 0             | JULY/AUG/SEPT         | 5                      | 36                      | 36                                                 |  |
| OCT/NOV/DEC   | 1             | 0           | 0             | OCT/NOV/DEC           | 5                      | 30                      | 27                                                 |  |
| JAN/FEB/MAR   | 1             | 0           | 0             | JAN/FEB/MAR           | 5                      | 15                      | 17                                                 |  |
| APR/MAY/JUNE  | 1             | 0           | 0             | APR/MAY/JUNE          | 10                     | 57                      | 55                                                 |  |